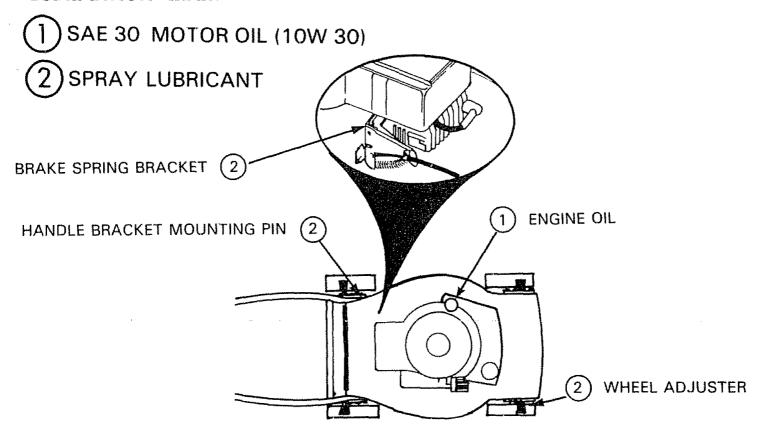

| *************************************** |  |
| Lubricate Lawn Mower                          |                     |                      | Less 1               |              |                                         |  |
| Cleaning                                      |                     |                      |                      | 10           |                                         |  |
| Grass Catcher (if applicable)                 |                     |                      |                      | سما          |                                         |  |
| Muffler                                       |                     |                      | 1                    |              |                                         |  |

- CHECK

## **LUBRICATION CHART**



## REPAIR PARTS

| Ref.<br>No.                                           | Part<br>No.                                                                                                                                                                                                                                                                                                                                                   | Part Name